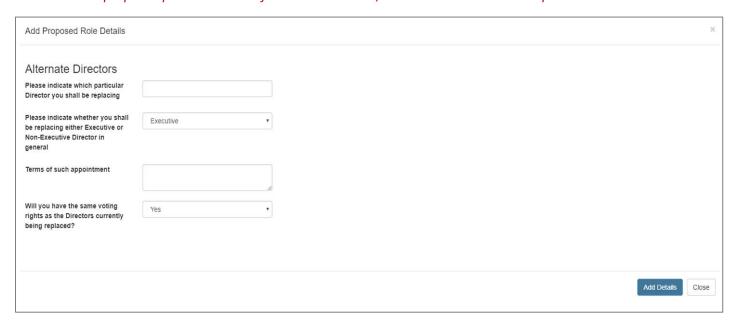

### In the case the proposed position is that of Alternate Director, the below needs to be completed: