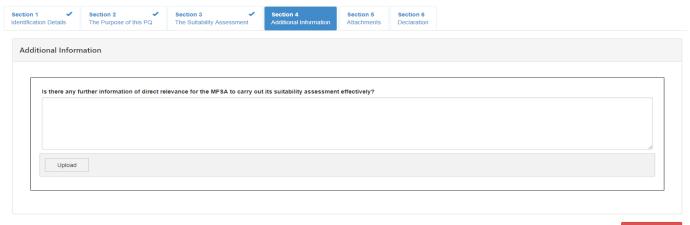

overlap in terms of time commitment within those companies |      |  |  |  |  |  |  |  |  |
|                                                                                                                                                                                                    |      |  |  |  |  |  |  |  |  |
| Total hours per week of time committed to all directorships outside the function for which submission is made                                                                                      | 0.00 |  |  |  |  |  |  |  |  |
| Total days per year of time committed to all directorships outside the function for which submission is made                                                                                       | 0    |  |  |  |  |  |  |  |  |

#### Section 4



SAVE SECTION 4

# Section 5 (Appendices are to be downloaded, filled and attached)



SAVE SECTION 5

### Section 6 (Declaration is to be downloaded, filled and attached)



SAVE SECTION 6