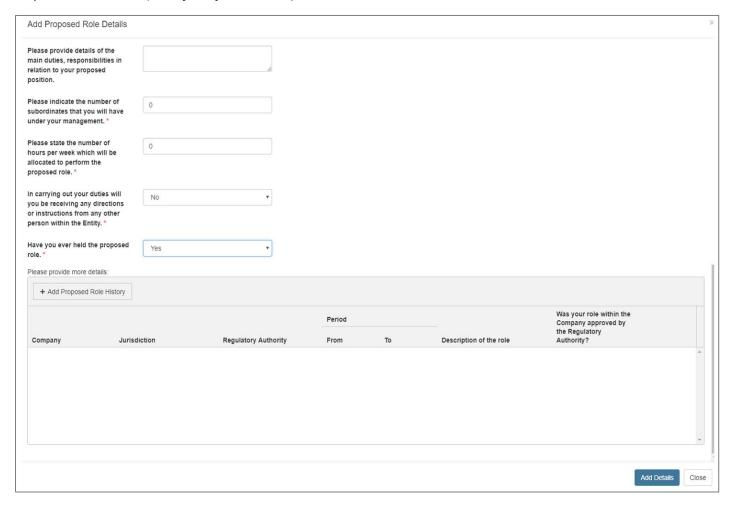

|

SAVE SECTION 1

#### Section 2



# Proposed Role Details (to be filled for each role)



### In the case the proposed position is that of Alternate Director, the below needs to be completed:



#### Section 3.1



| - Add Emplo | oyment History                       |                   |                   |                 |                  |         |                              |            |                    |          |
|-------------|--------------------------------------|-------------------|-------------------|-----------------|------------------|---------|------------------------------|------------|--------------------|----------|
| ployer Deta | ills                                 |                   |                   |                 |                  |         |                              |            |                    |          |
| me          | Is