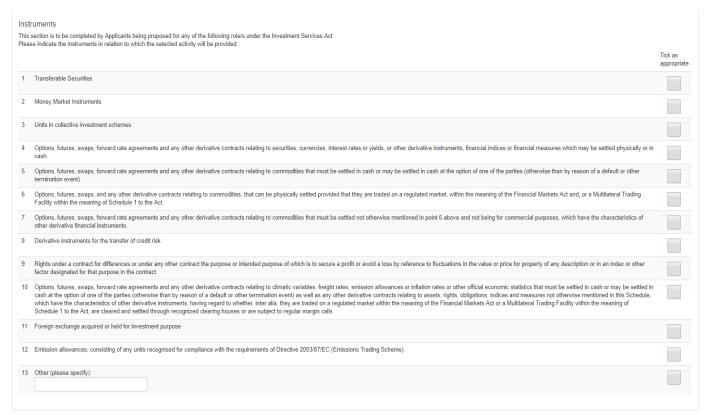

The Instruments section will be required in Section 3.1 if the Entity Sector is Securities and the Positions selected are either of the following; Committee Member, Portfolio manager or Investment Advisor: