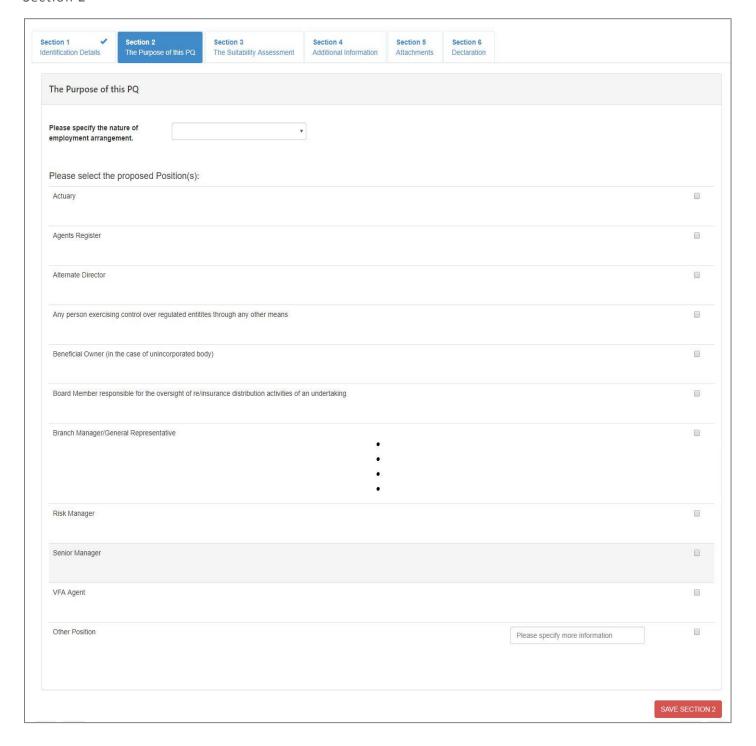

|

SAVE SECTION 1

#### Section 2



# Proposed Role Details (to be filled for each role)



### In the case the proposed position is that of Alternate Director, the below needs to be completed:



#### Section 3.1



| - Add Emplo | oyment History                       |                   |                   |                 |                  |         |                              |            |                    |          |
|-------------|--------------------------------------|-------------------|-------------------|-----------------|------------------|---------|------------------------------|------------|--------------------|----------|
| ployer Deta | ills                                 |                   |                   |                 |                  |         |                              |