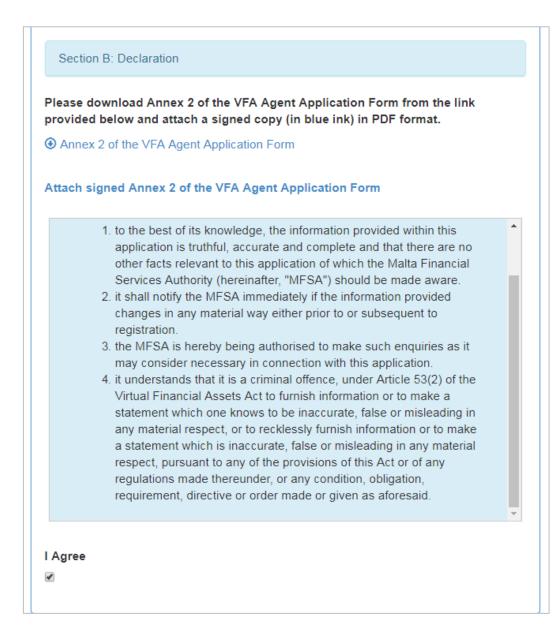

#### Sub-section 3 Annex 2 to the VFA Agent Application

- G2-2.5.3.1 Annex 2 should be downloaded from the respective Section under Part 4 of the Application and duly filled in pursuant to Sub-section 2, Section 5 of Title 3 of these Guidelines.
- G2-2.5.3.2 Pursuant to G2-2.5.3.1, this Annex should be:
  - i. printed, by using the print icon found on the top right-hand corner of the Annex;
  - ii. signed by two representatives of the Applicant, which include (i) Administrator/s, (ii) judicial representative/s and/or (iii) other Duly Authorised Representative/s;
  - iii. uploaded and attached to the Application in .pdf format; and
  - iv. submitted in original to the MFSA, to the attention of the FinTech Team.

#### Sub-Section 2 Section B: Declaration Form

- G2-3.5.2.1 Following the insertion of the required fields in the "Declaration Sheet", the sheet is to be printed and signed by two representatives of the Applicant in accordance with Sub-section 3, Section 5 of Title 2 of these Guidelines.
- G2-3.5.2.2 To be in a position to successfully submit an application form, the Applicant is required to Agree with the Declaration at the end of the application form.